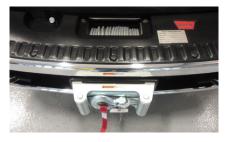

## **FEATURES & OPTIONS**

Foam storage and nozzle

Front bumper monitor

Dry chemical station

Custom compartmentation

Front grill guard

Winch

Equipment and tool storage