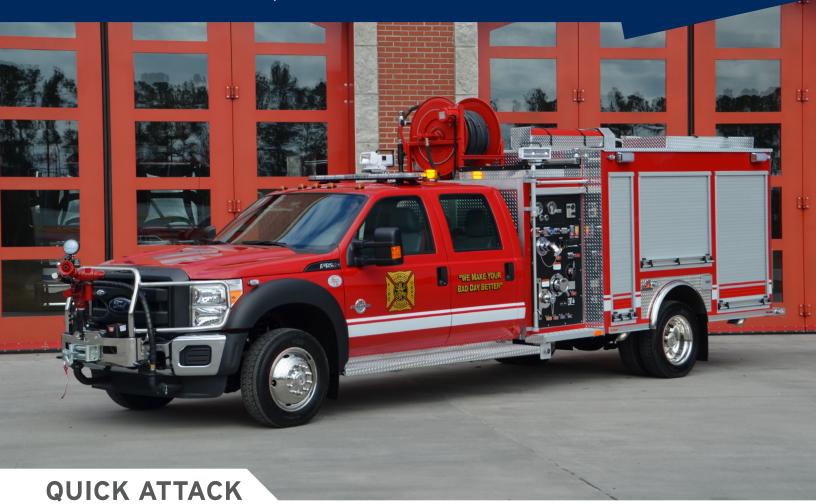

## **BUILT STRONG FOR YOUR PROTECTION.**

www.ferrarafire.com

Quick Attack and Rapid Intervention Vehicles are used in places where the ability respond quickly is needed. They offer pumps, water/foam systems and dry chemical extinguishing agents for extinguishment of small fires. In addition they may be outfitted with specialized tools and equipment for specific applications.

## **FEATURES & OPTIONS**

Foam storage and nozzle

Front bumper monitor

Dry chemical station

Custom compartmentation

Front grill guard

Winch

Equipment and tool storage

Custom console with pump controls

Hose reel

www.ferrarafire.com | 800-443-9006