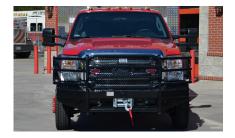

## **FEATURES & OPTIONS**

Foam storage and nozzle

Front bumper monitor

Dry chemical station

Custom compartmentation

Front grill guard

Winch

Equipment and tool storage