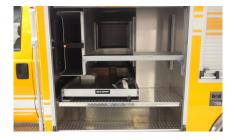

## **FEATURES & OPTIONS**

Foam storage and nozzle

Front bumper monitor

Dry chemical station

Custom compartmentation

Front grill guard

Winch

Equipment and tool storage