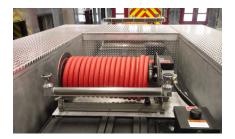

Custom console with pump controls

Hose reel

www.ferrarafire.com | 800-443-9006