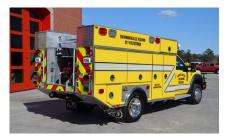

## **BUILT STRONG FOR YOUR PROTECTION.**

www.ferrarafire.com

Quick Attack and Rapid Intervention Vehicles are used in places where the ability respond quickly is needed. They offer pumps, water/foam systems and dry chemical extinguishing agents for extinguishment of small fires. In addition they may be outfitted with specialized tools and equipment for specific applications.

## **SPECIFICATIONS**

FERRARA

| Chassis:       | Freightliner, International, Dodge, Ford                                                                                |
|----------------|-------------------------------------------------------------------------------------------------------------------------|
| Body:          | Extruded Aluminum                                                                                                       |
| Compartments:  | Customized to fit equipment needs                                                                                       |
| Pump Size:     | PTO and auxiliary styles from 120 gpm to 500 gpm                                                                        |
| Pump Controls: | Side, rear or console mount pump panels                                                                                 |
| Tank Size:     | Available from 150 gallons to 300 gallons                                                                               |
| Foam System    | Compressed Air Foam and Class "A" with tank capacities to match the system                                              |
| Warranty:      | Body structural is 10 year or 100,000 miles, additional warranty durations are dictated by the manufacturer of the item |