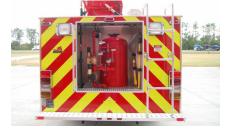

## **FEATURES & OPTIONS**

Foam storage and nozzle

Front bumper monitor

Dry chemical station

Custom compartmentation

Front grill guard

Winch

Equipment and tool storage

Custom console with pump controls

Hose reel

www.ferrarafire.com | 800-443-9006