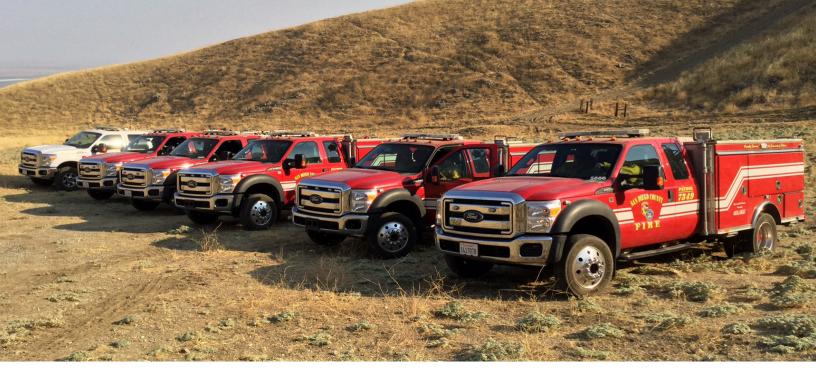

## **BUILT STRONG FOR YOUR PROTECTION.**

www.ferrarafire.com

Quick Attack and Rapid Intervention Vehicles are used in places where the ability respond quickly is needed. They offer pumps, water/foam systems and dry chemical extinguishing agents for extinguishment of small fires. In addition they may be outfitted with specialized tools and equipment for specific applications.