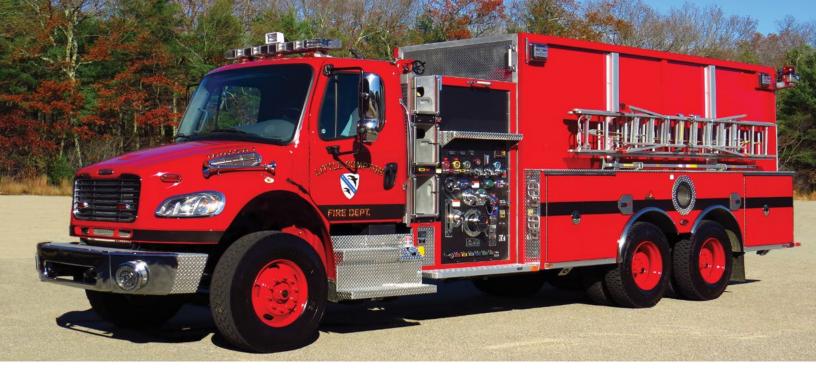

www.ferrarafire.com

Available in 4-door or 2-door, Commercial Tankers from Ferrara are built fire service tough. Using heavy duty construction on every vehicle, Ferrara Commercial Tankers are extremely durable. Available with tank sizes up to 4000 gallons and in a traditional pumper-tanker body, wetside or elliptical tanker design, these trucks will provide the additional performance flexibility your fire department needs when keeping your community protected.

## **SPECIFICATIONS**

Chassis: Freightliner, International, Kenworth, Mack, Peterbilt

Bodv: Extruded Aluminum, Modular 12 Gauge Galvanneal, Modular 3/16" Aluminum, Modular 12

Gauge Stainless Steel

Compartments: Standard or rescue with full height compartments as deep as 28"

Pump Size: Available from 250 gpm to 5500 gpm

Pump Controls: Top mount, side mount or rear mount pump panels

Tank Size: Available from 1250 gallons to 4000 gallons

Foam System Starting at 20 gallons in any make

Ladder Storage: Thru-the-tank, beside-the-tank, outside-the-body or hydraulic rack

Warranty: Body structural is 10 year or 100,000 miles