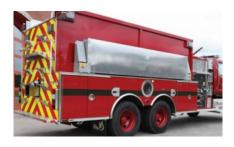

Pump Size: Available from 250 gpm to 5500 gpm

Pump Controls: Top mount, side mount or rear mount pump panels

Tank Size: Available from 1250 gallons to 4000 gallons

Foam System Starting at 20 gallons in any make

Ladder Storage: Thru-the-tank, beside-the-tank, outside-the-body or hydraulic rack

Warranty: Body structural is 10 year or 100,000 miles