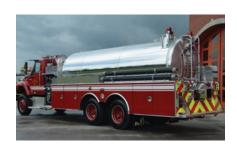

www.ferrarafire.com

Available in 4-door or 2-door, Commercial Tankers from Ferrara are built fire service tough. Using heavy duty construction on every vehicle, Ferrara Commercial Tankers are extremely durable. Available with tank sizes up to 4000 gallons and in a traditional pumper-tanker body, wetside or elliptical tanker design, these trucks will provide the additional performance flexibility your fire department needs when keeping your community protected.

Pump Size: Available from 250 gpm to 5500 gpm

Pump Controls: Top mount, side mount or rear mount pump panels

Tank Size: Available from 1250 gallons to 4000 gallons

Foam System Starting at 20 gallons in any make

Variety of crosslay, speedlay and walkway crosslays available

Chrome wrapped elliptical tank

Exterior ladder racks