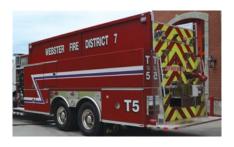

www.ferrarafire.com

Available in 4-door or 2-door, Commercial Tankers from Ferrara are built fire service tough. Using heavy duty construction on every vehicle, Ferrara Commercial Tankers are extremely durable. Available with tank sizes up to 4000 gallons and in a traditional pumper-tanker body, wetside or elliptical tanker design, these trucks will provide the additional performance flexibility your fire department needs when keeping your community protected.

## **SPECIFICATIONS**

Chassis: Freightliner, International, Kenworth, Mack, Peterbilt

Bodv: Extruded Aluminum, Modular 12 Gauge Galvanneal, Modular 3/16" Aluminum, Modular 12

Gauge Stainless Steel

Compartments: Standard or rescue with full height compartments as deep as 28"