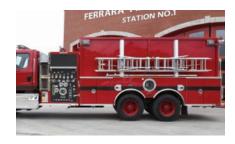

## **SPECIFICATIONS**

Chassis: Freightliner, International, Kenworth, Mack, Peterbilt

Bodv: Extruded Aluminum, Modular 12 Gauge Galvanneal, Modular 3/16" Aluminum, Modular 12

Gauge Stainless Steel

Compartments: Standard or rescue with full height compartments as deep as 28"

Ladder Storage: Thru-the-tank, beside-the-tank, outside-the-body or hydraulic rack

Warranty: Body structural is 10 year or 100,000 miles