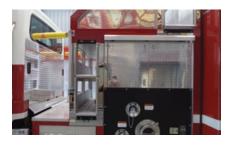

Pump Size: Available from 250 gpm to 5500 gpm

Pump Controls: Top mount, side mount or rear mount pump panels

Tank Size: Available from 1250 gallons to 4000 gallons

Foam System Starting at 20 gallons in any make

## **FEATURES & OPTIONS**

Customized front bumper options

Low suction hose possibilities

Under port a pond compartments

Enclosed through-the-tank storage

Customized dump chute options

Hydraulic portable tank rack