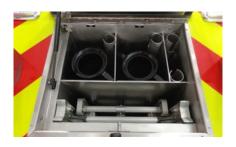

## **FEATURES & OPTIONS**

Customized front bumper options

Low suction hose possibilities

Under port a pond compartments

Enclosed through-the-tank storage

Customized dump chute options

Hydraulic portable tank rack