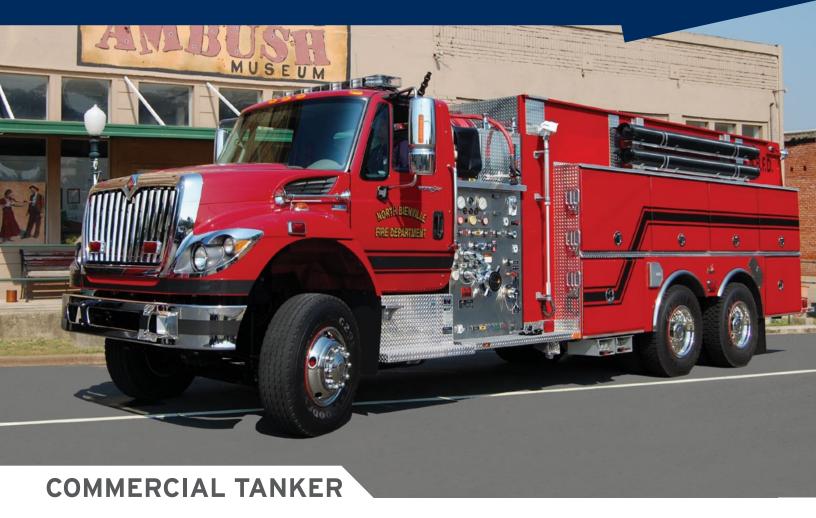

www.ferrarafire.com

Available in 4-door or 2-door, Commercial Tankers from Ferrara are built fire service tough. Using heavy duty construction on every vehicle, Ferrara Commercial Tankers are extremely durable. Available with tank sizes up to 4000 gallons and in a traditional pumper-tanker body, wetside or elliptical tanker design, these trucks will provide the additional performance flexibility your fire department needs when keeping your community protected.

## **SPECIFICATIONS**

Chassis: Freightliner, International, Kenworth, Mack, Peterbilt

Bodv: Extruded Aluminum, Modular 12 Gauge Galvanneal, Modular 3/16" Aluminum, Modular 12

Gauge Stainless Steel

Compartments: Standard or rescue with full height compartments as deep as 28"

Pump Size: Available from 250 gpm to 5500 gpm

Pump Controls: Top mount, side mount or rear mount pump panels

Tank Size: Available from 1250 gallons to 4000 gallons

Foam System Starting at 20 gallons in any make

Ladder Storage: Thru-the-tank, beside-the-tank, outside-the-body or hydraulic rack

Warranty: Body structural is 10 year or 100,000 miles