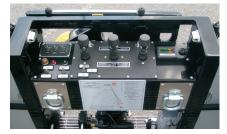

Platform controls are located frontcenter, giving the operator the best view when positioning the bucket

Forward stabilizers are directly behind the cab and support the weight of the cab and chassis

Our NFPA mandated continuous handrails maintain constant contact between the ladder and platform