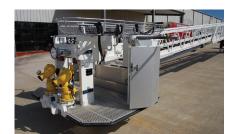

## **SPECIFICATIONS**

Chassis: Inferno up to 600hp, Ultra up to 500hp

Body: Extruded Aluminum

Compartments: Left and right side full height, 25-26" deep lower/transverse over torque box

Ladder Storage: Up to 200' ground ladders enclosed in full length torque box

Platform: 20 square feet interior working area

Dual, outward opening, bi-fold gates with 23.5" clear opening

Warranty: 10 year cab and body structural, 25 year aerial structural, 10 year

waterway and waterway seals, 15 year torque box & stabilizer