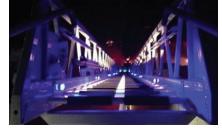

zer





## **FEATURES & OPTIONS**



Twin monitors are available both manual, 1 manual and 1 electric or both electric



Bi-fold opening gates provide up to a 24" wide opening, wide enough to accommodate a stair chair



Platform controls are located frontcenter, giving the operator the best view when positioning the bucket



Forward stabilizers are directly behind the cab and support the weight of the cab and chassis



Our NFPA mandated continuous handrails maintain constant contact between the ladder and platform



Operate at negative elevations up to -12° reaching over 11' below street level



Ferrara's optional rope rescue/lifting arm also doubles as a temporary stokes mount



Our optional parapet roof ladder bracket allows you to safely access a parapet roof from our platform



Well-lit ladder rungs for safe and easy night operations