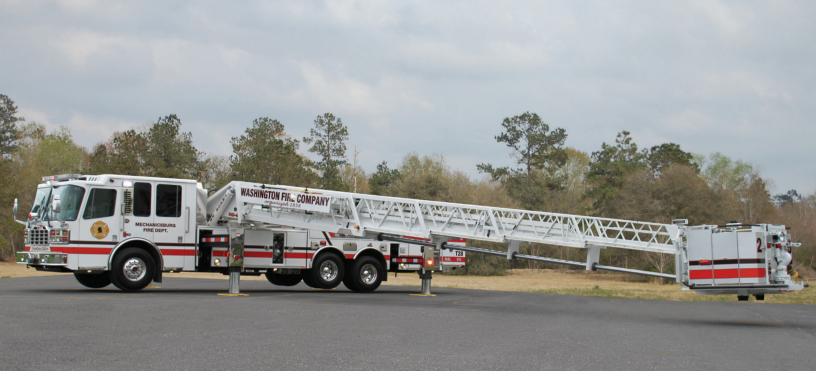

5-section heavy duty rear mount aerial with -12° to +72° operational envelope

Ladder and Reach: -12° operation off left and right sides of truck

85' vertical reach at 72° and 81' horizontal reach at 0°

51' vertical & 74' horizontal reach at 30°

1000 pounds dry / 500 pounds flowing 1500 gpm

Rated Load Capacity: Up to 2750 pounds distributed + rated load in the platform while flowing capacity

No restrictions on aerial or monitor movement or placement while flowing capacity