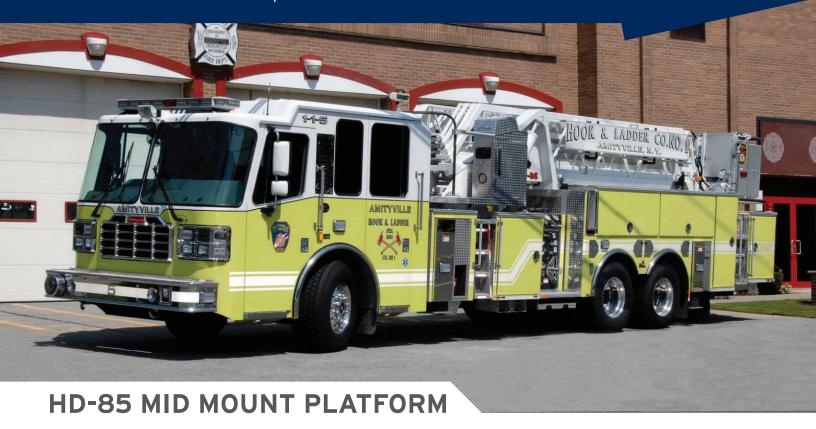

Designed for traditional truck company operations, the Ferrara HD-85 Mid Mount Platform boasts over 300 cubic feet of usable compartment space and the ability to carry up to 200' of ground ladders. Couple this with the ability to reach a 5th floor building and overcome a set-back of over 70 feet, and you'll want to learn more about the HD-85.

## **SPECIFICATIONS**

Chassis: Inferno up to 600hp, Ultra up to 500hp

Body: Extruded Aluminum

Compartments: Left and right side full height, 25-26" deep lower/transverse over torque box

Ladder Storage: Up to 200' ground ladders enclosed in full length torque box