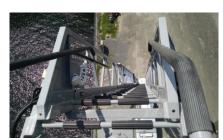

Platform controls are located frontcenter, giving the operator the best view when positioning the bucket

Forward stabilizers are directly behind the cab and support the weight of the cab and chassis

Our NFPA mandated continuous handrails maintain constant contact between the ladder and platform

Well-lit ladder rungs for safe and easy night operations