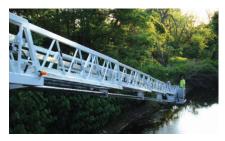

5-section heavy duty rear mount aerial with -12° to +72° operational envelope

Ladder and Reach: -12° operation off left and right sides of truck

85' vertical reach at 72° and 81' horizontal reach at 0°

51' vertical & 74' horizontal reach at 30°

Operate at negative elevations up to -12° reaching over 11' below street level

Ferrara's optional rope rescue/lifting arm also doubles as a temporary stokes mount

Our optional parapet roof ladder bracket allows you to safely access a parapet roof from our platform