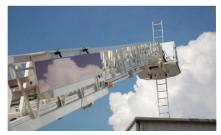

5-section heavy duty rear mount aerial with -12° to +72° operational envelope

Ladder and Reach: -12° operation off left and right sides of truck

85' vertical reach at 72° and 81' horizontal reach at 0°

51' vertical & 74' horizontal reach at 30°

Platform: 20 square feet interior working area

Dual, outward opening, bi-fold gates with 23.5" clear opening

Warranty: 10 year cab and body structural, 25 year aerial structural, 10 year

waterway and waterway seals, 15 year torque box & stabilizer

Operate at negative elevations up to -12° reaching over 11' below street level

Ferrara's optional rope rescue/lifting arm also doubles as a temporary stokes mount

Our optional parapet roof ladder bracket allows you to safely access a parapet roof from our platform