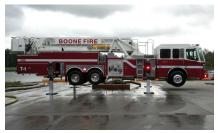

Designed for traditional truck company operations, the Ferrara HD-85 Mid Mount Platform boasts over 300 cubic feet of usable compartment space and the ability to carry up to 200' of ground ladders. Couple this with the ability to reach a 5th floor building and overcome a set-back of over 70 feet, and you'll want to learn more about the HD-85.